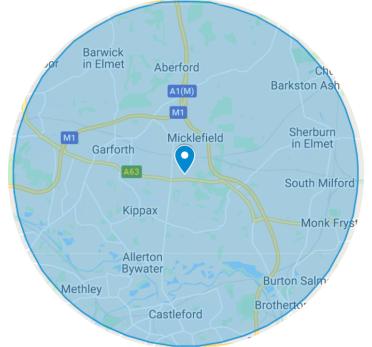

# **Project Location**

Groups with projects that are located within 5 miles of Peckfield Landfill Site, Ridge Road, Micklefield, Leeds, LS25 4DW may apply for grants, subject to the Caird Peckfield Community Fund's eligibility requirements.

Applications from outside this area may be considered, but these will be by direct invitation only.